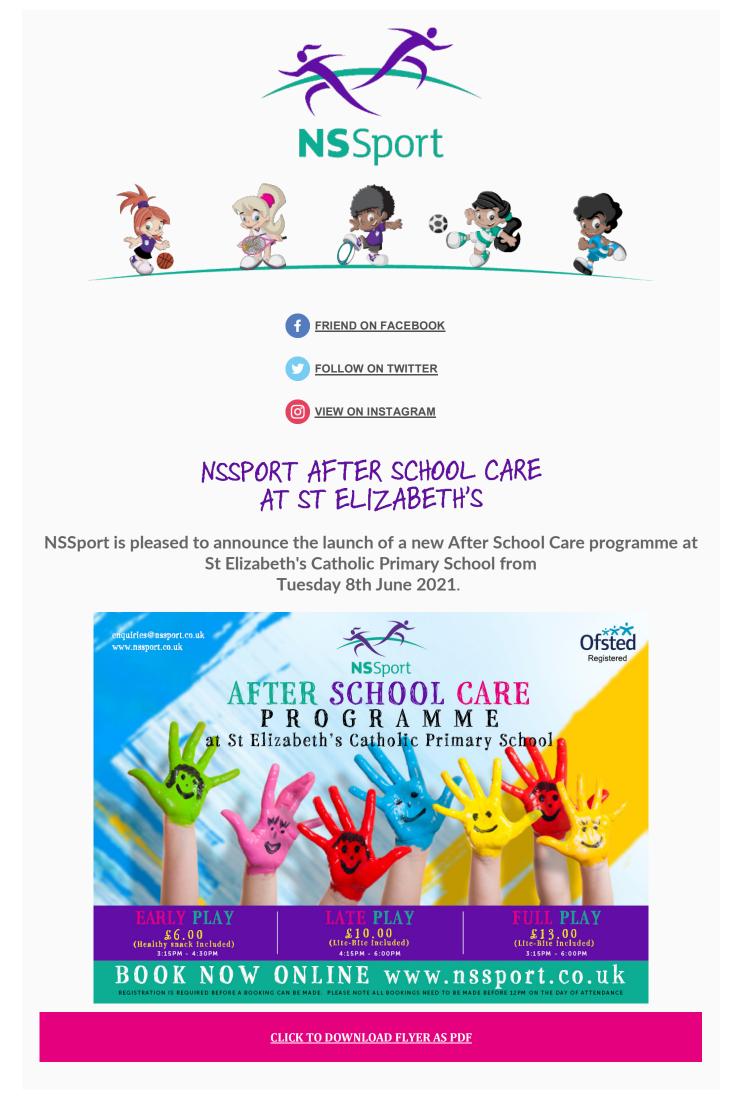

EARLY PLAY (3:15 - 4:30pm) Healthy snack provided LATE PLAY (4:15 - 6:00pm) Lite-Bite provided FULL PLAY (3:15 - 6:00pm) Lite-Bite provided

Childcare vouchers are accepted as payment. Please release payment from your provider after your booking is confirmed. Please also take the time to familiarise yourself with our terms and conditions.