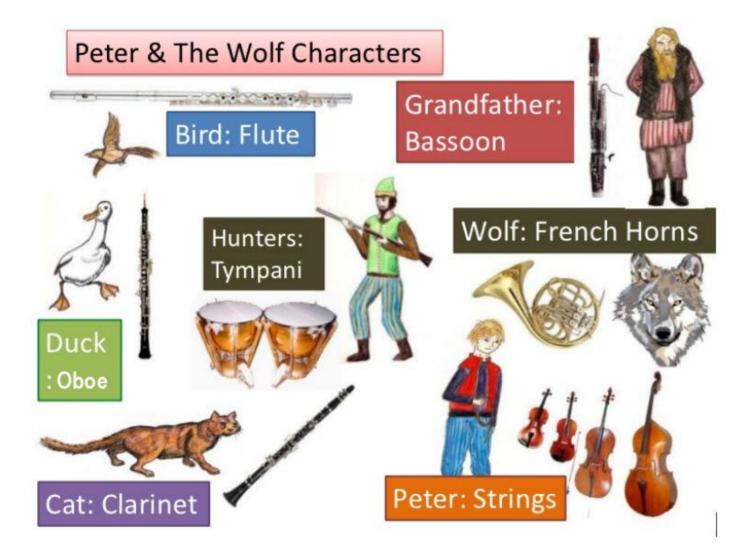

## Knowledge Organiser Music Year 3 Summer Peter and the Wolf

|   | <u>Key Skills</u><br>I can                                                                                                                                                                                  |
|---|-------------------------------------------------------------------------------------------------------------------------------------------------------------------------------------------------------------|
|   | Performance                                                                                                                                                                                                 |
|   | <ul> <li>Play at least one of the themes from Peter and the Wolf</li> <li>Perform Peter and the wolf to the rest of the class with the narration</li> </ul>                                                 |
|   | Composition                                                                                                                                                                                                 |
|   |                                                                                                                                                                                                             |
|   | Listening and Appraising                                                                                                                                                                                    |
|   | Identify the different themes of<br>Peter and the wolf by ear                                                                                                                                               |
|   | Contextual Understanding                                                                                                                                                                                    |
| ] | <ul> <li>Recognise what instruments<br/>represent which animal in Peter and<br/>the Wolf</li> <li>Cement my understanding of<br/>instruments of the orchestra</li> <li>Understand what Programme</li> </ul> |
|   | Music is                                                                                                                                                                                                    |